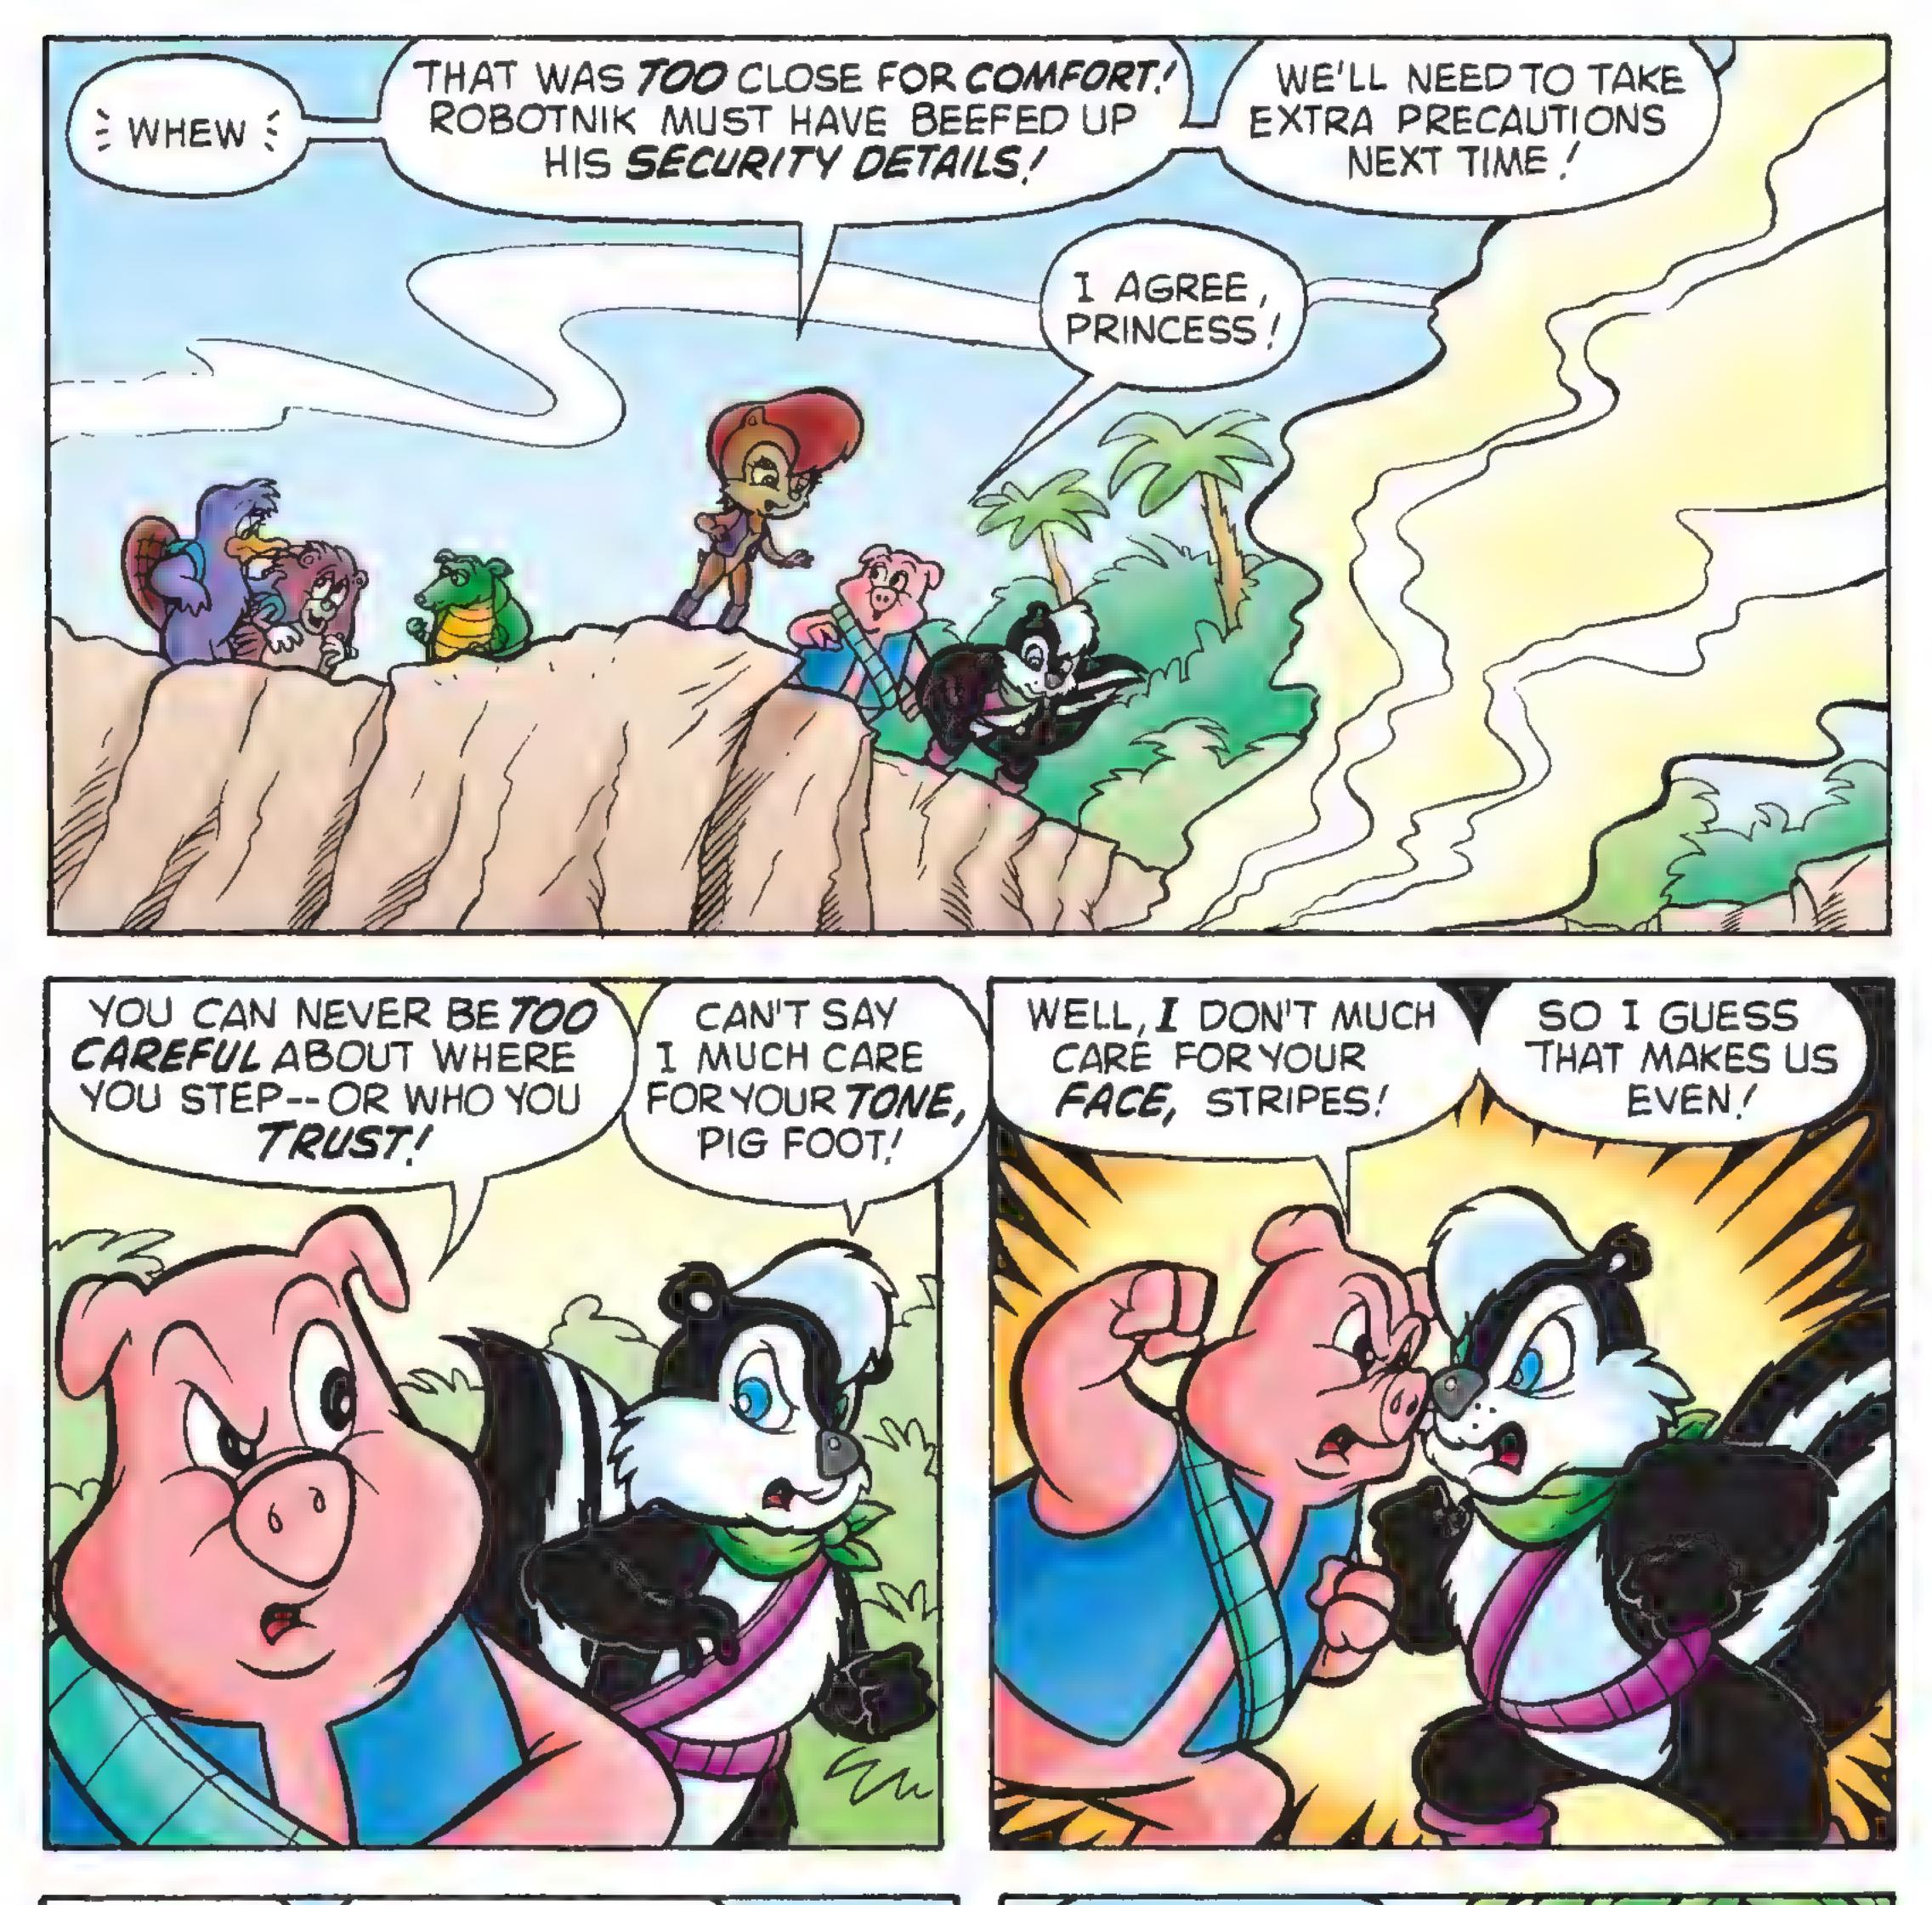

Among the greatest of the Freedom Fighters is **Sonic The Hedgehog**, the swiftest of them all, assisted by his loyal

friend Tails. Rotor serves as the group's inventor and chief engineer. Antoine is renowned for his military skills. Bunnie Rabbot makes great use of her robotic limbs. Led by the courageous and resourceful Princess Sally, they form the spearhead of the Rebel Alliance. As Robotnik's forces grow in size and

As Robotnik's forces grow in size and strength, Princess Sally knows the Freedom Fighters must do the same. And so, she begins to recruit the next generation

of Freedom Fighters....